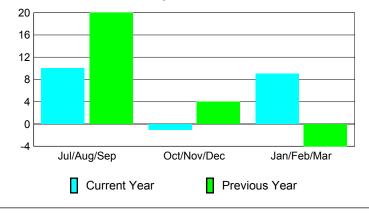

## YTD Status Quo Clubs 2009-2010

|             |                     | MEM                   | <u>BBRSH</u>              | <u> </u>                 |                          |
|-------------|---------------------|-----------------------|---------------------------|--------------------------|--------------------------|
|             |                     | <u>Member</u>         | Membership                |                          |                          |
|             |                     | 200                   | 2008-2009                 |                          |                          |
| Month       | Net<br>Memb<br>Goal | Actual<br>New<br>Memb | Actual<br>Dropped<br>Memb | Gain/<br>Loss of<br>Memb | Gain/<br>Loss of<br>Memb |
| Jul/Aug/Sep | 0                   | 38                    | -28                       | 10                       | 20                       |
| Oct/Nov/Dec | 0                   | 24                    | -25                       | -1                       | 4                        |
| Jan/Feb/Mar | 0                   | 45                    | -36                       | 9                        | -4                       |
| Totals      | 0                   | 107                   | -89                       | 18                       | 20                       |