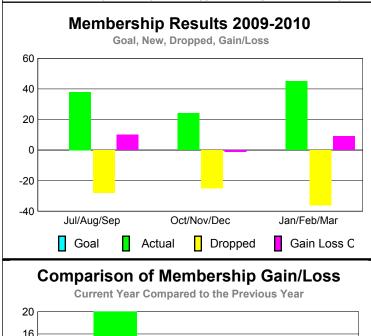

## YTD Status Quo Clubs 2009-2010

|             |                     | MEM                   | <u>BBRSH</u>              | <u> </u>                 |                          |
|-------------|---------------------|-----------------------|---------------------------|--------------------------|--------------------------|
|             |                     | <u>Member</u>         | Membership                |                          |                          |
|             |                     | 200                   | 2008-2009                 |                          |                          |
| Month       | Net<br>Memb<br>Goal | Actual<br>New<br>Memb | Actual<br>Dropped<br>Memb | Gain/<br>Loss of<br>Memb | Gain/<br>Loss of<br>Memb |
| Jul/Aug/Sep | 0                   | 38                    | -28                       | 10                       | 20                       |
| Oct/Nov/Dec | 0                   | 24                    | -25                       | -1                       | 4                        |
| Jan/Feb/Mar | 0                   | 45                    | -36                       | 9                        | -4                       |
| Totals      | 0                   | 107                   | -89                       | 18                       | 20                       |