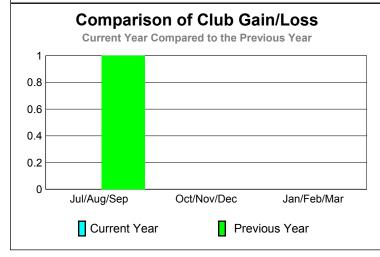

Totals

GMT: PROF DR Wieland Richter Location: GERMANY GMT CA: 4

|             |                     | <u>Club</u><br>200     |                            | <u>Clubs</u><br>2008-2009 |                           |
|-------------|---------------------|------------------------|----------------------------|---------------------------|---------------------------|
| Month       | New<br>Club<br>Goal | Actual<br>New<br>Clubs | Actual<br>Dropped<br>Clubs | Gain/<br>Loss of<br>Clubs | Gain/<br>Loss of<br>Clubs |
| Jul/Aug/Sep | 0                   | 0                      | 0                          | 0                         | 1                         |
| Oct/Nov/Dec | 0                   | 0                      | 0                          | 0                         | 0                         |
| Jan/Feb/Mar | 0                   | 0                      | 0                          | 0                         | 0                         |